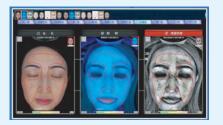

#### Controlled lock

Three images

Comprehensive report

✓ Single detection

✓ 8 Screen Display

✓ A single report

- 3D Face Mapping: Creates an accurate, high-resolution 3D model of the face for visual analysis
- 8-Spectrum Imaging: Utilises different light spectrums to detect surface and subsurface concerns
- Al-Driven Diagnosis: Processes detailed data to identify
- Customised Reports: Generates detailed client reports with easy-to-understand visuals and personalised treatment recommendations

### **Comprehensive Diagnostic Capabilities**

8-Spectrum Imaging: The Skin Analyser 3D uses advanced light spectrums to assess various skin concerns

- White Light: Analyses surface texture and pore size
- UV Light: Highlights clogged pores and acne
- Polarised Light: Maps shallow and deep pigmentation
- Brown Light: Detects age spots and melasma
- Red Light: Evaluates sensitivity and inflammation
- Mixed Light: Measures hydration and moisture levels