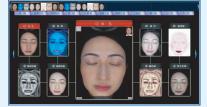

### **Comprehensive Diagnostic Capabilities**

8-Spectrum Imaging: The Skin Analyser 3D uses advanced light spectrums to assess various skin concerns

- White Light: Analyses surface texture and pore size
- UV Light: Highlights clogged pores and acne
- Polarised Light: Maps shallow and deep pigmentation
- Brown Light: Detects age spots and melasma
- Red Light: Evaluates sensitivity and inflammation
- Mixed Light: Measures hydration and moisture levels

Real-Time 3D Visualisation: Engage clients with detailed 3D models of their face, allowing them to visualise their concerns and understand the recommended treatments

Progress Tracking: Compare results over time with easy-to-read reports that document improvements in wrinkles, pigmentation, and hydration

Progress Tracking: Compare results over time with easy-to-read reports that document improvements in wrinkles, pigmentation, and hydration

issues such as wrinkles, pigmentation, pores, and hydration

• Oil-Rich Light: Assesses sebum levels for oily or acne-prone skin