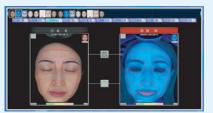

# **How Skin Analyser 3D Works**

Using a combination of advanced imaging technology and AI algorithms, the Skin Analyser 3D evaluates a range of skin concerns in real time, providing actionable insights for treatment planning

Real-Time 3D Visualisation: Engage clients with detailed 3D models of their face, allowing them to visualise their concerns and understand the recommended treatments

Progress Tracking: Compare results over time with easy-to-read reports that document improvements in wrinkles, pigmentation, and hydration