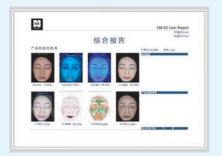

**AI-Powered Analysis:** Rapidly generates precise results, tailored to each client's unique skin profile

**Comprehensive Reporting:** Provides easy-to-read reports for tracking progress over time

**User-Friendly Design:** Intuitive touchscreen interface with quick image capture and analysis

## **For Your Patients**

- Customised Treatment Plans: Tailored recommendations based on detailed skin analysis
- Engaging Visuals: Clear and detailed 3D imaging helps clients understand their skin better
- Trackable Results: Tangible proof of improvement with each follow-up session
- Safe and Non-Invasive: Suitable for all skin types, including sensitive skin