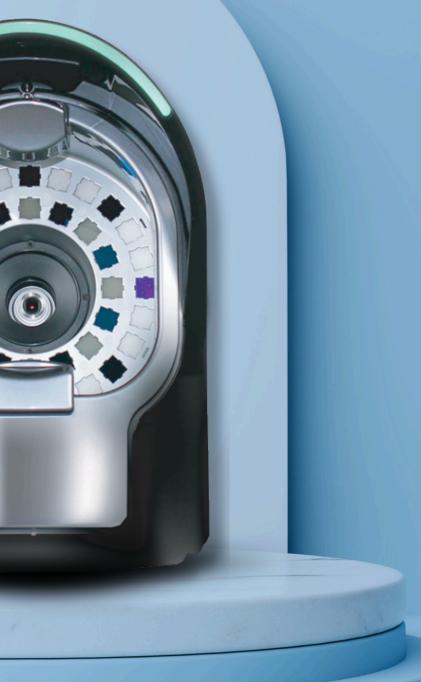

## Contact us

Shop 23A Mount Annan Market place 11-13 main st, Mount Annan 2567

+61 489 904212; +61 2 8526 4838

At **Aesthetics Consults**, we bring you the cutting-edge **Skin Analyser 3D**, a revolutionary diagnostic device that uses **3D imaging and AI-powered technology** to provide in-depth insights into your clients' skin. With **8-spectrum imaging** and advanced analysis tools, this device enables clinics to deliver highly customised treatments with precision and confidence

### Key Features –

**3D Imaging Technology:** Creates a detailed 3D model of the face for accurate assessments

8-Spectrum Imaging: Detects a wide range of skin concerns, including pigmentation, acne, and sensitivity

### **Comprehensive Diagnostic Capabilities**

8-Spectrum Imaging: The Skin Analyser 3D uses advanced light spectrums to assess various skin concerns

- White Light: Analyses surface texture and pore size
- UV Light: Highlights clogged pores and acne
- Polarised Light: Maps shallow and deep pigmentation
- Brown Light: Detects age spots and melasma
- Red Light: Evaluates sensitivity and inflammation
- Mixed Light: Measures hydration and moisture levels