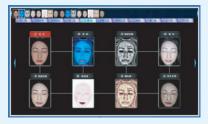

#### Controlled lock

Three images

Comprehensive report

✓ Single detection

✓ 8 Screen Display

✓ A single report

- 3D Face Mapping: Creates an accurate, high-resolution 3D model of the face for visual analysis
- 8-Spectrum Imaging: Utilises different light spectrums to detect surface and subsurface concerns
- Al-Driven Diagnosis: Processes detailed data to identify
- Customised Reports: Generates detailed client reports with easy-to-understand visuals and personalised treatment recommendations