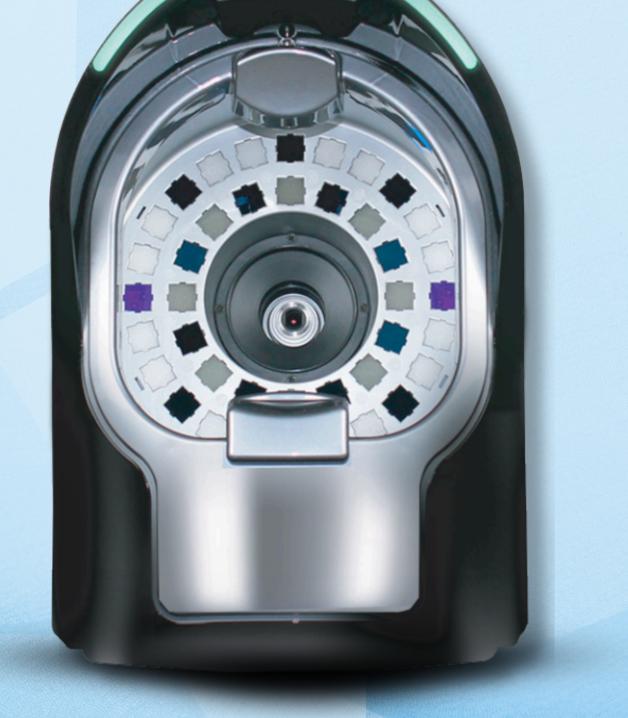

## Contact us

Shop 23A Mount Annan Market place 11-13 main st, Mount Annan 2567

+61 489 904212; +61 2 8526 4838

At **Aesthetics Consults**, we bring you the cutting-edge **Skin Analyser 3D**, a revolutionary diagnostic device that uses **3D imaging and AI-powered technology** to provide in-depth insights into your clients' skin. With **8-spectrum imaging** and advanced analysis tools, this device enables clinics to deliver highly customised treatments with precision and confidence

### Key Features –

**3D Imaging Technology:** Creates a detailed 3D model of the face for accurate assessments

8-Spectrum Imaging: Detects a wide range of skin concerns, including pigmentation, acne, and sensitivity

### **Comprehensive Diagnostic Capabilities**

8-Spectrum Imaging: The Skin Analyser 3D uses advanced light spectrums to assess various skin concerns

- White Light: Analyses surface texture and pore size
- UV Light: Highlights clogged pores and acne
- Polarised Light: Maps shallow and deep pigmentation
- Brown Light: Detects age spots and melasma
- Red Light: Evaluates sensitivity and inflammation
- Mixed Light: Measures hydration and moisture levels